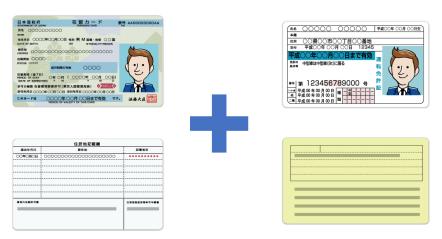

## Example combination:

Residence Card + DOCUMENT B Japanese Driver's License, see below: