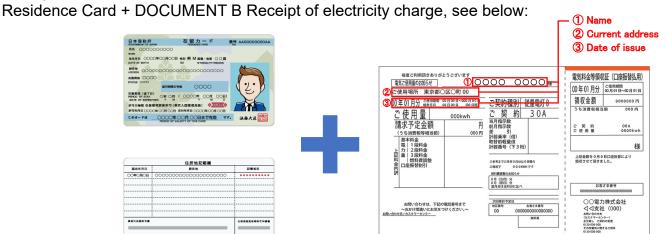

ssuance)  Receipts with names of relatives living in the same household can also be used. |
| ☐ National Tax/Kokuzei, or Local Tax / Chihouzei, or Car Tax / Jidoushazei Certificates (issued within 6 months)                                                                                |
| Residence Certificate / Juuminhyou, or Record of Deletion of Residence Certificate / Johyou (issued within 6 months)                                                                            |
| ☐ Seal Certificate / Inkan Shoumeishou (issued within 6 months)                                                                                                                                 |

## Example combination:

Residence Card + DOCUMENT B Japanese Driver's License, see below:



## Example combination:



2022.1改訂